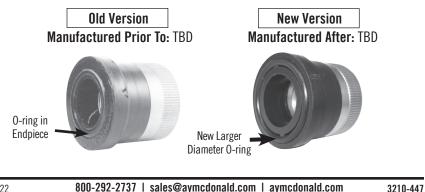

## NOTICE - CHANGES IN 8276 SERIES 1" INSULATED END PIECE

With this shipment please be aware that there has been a change in the insulated end piece of the 8276 Series 1" valve. This new end piece is completely interchangeable with any 8276 1" valve.