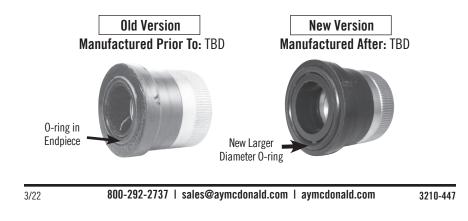

## NOTICE - CHANGES IN 8276 SERIES 1" INSULATED END PIECE

With this shipment please be aware that there has been a change in the insulated end piece of the 8276 Series 1" valve. This new end piece is completely interchangeable with any 8276 1" valve.