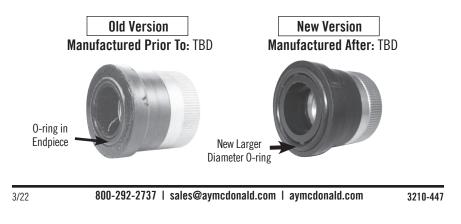

## NOTICE - CHANGES IN 8276 SERIES 1" INSULATED END PIECE

With this shipment please be aware that there has been a change in the insulated end piece of the 8276 Series 1" valve. This new end piece is completely interchangeable with any 8276 1" valve.