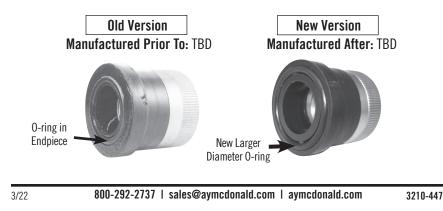

## NOTICE - CHANGES IN 8276 SERIES 1" INSULATED END PIECE

With this shipment please be aware that there has been a change in the insulated end piece of the 8276 Series 1" valve. This new end piece is completely interchangeable with any 8276 1" valve.